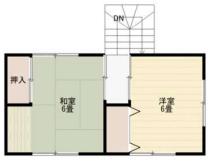

## 1,170万円

| 所在地       | 津市一志町片野              | 土地面積            | 公簿 142.95㎡               | 私道面積<br>(共有持分) | なし                  |  |
|-----------|----------------------|-----------------|--------------------------|----------------|---------------------|--|
| BB 777 A1 |                      | 土地権利            | 所有権                      | 建物面積           | 87.77m <sup>2</sup> |  |
| 間取り タイプ   | 3LDK                 | 都市計画            | 区域外                      | 用途地域           | 無指定                 |  |
| 物件所在地     | 三重県津市一志町片野 622-21    | 築年月             | 1994年06月                 | 駐車場            |                     |  |
|           |                      | 現 況             | 所有者居住中                   | 引渡可能<br>時 期    | 相談                  |  |
| 交 通       | 近鉄山田鳥羽志摩線 伊勢中川 徒歩33分 | 建築確認            |                          |                |                     |  |
|           |                      | 接道状況<br>(角地・間口) |                          |                |                     |  |
| 構造・規模     | 木造 2階建               |                 | バス 1 坪以上, 3 口以上コンロ,上水道,庭 |                |                     |  |
| 間取内訳      | 和8·6 洋6 LDK13        | 設備              |                          |                |                     |  |

間取り 3LDK

建物面積 87.77m

築年月 1994年06月

- ★物件のお引渡しは令和6年10月頃を予定しており ます。
- ★約15年前に外壁塗装行っております。
- ★町費月500円(半年に1度集金3000円)
- ★小学校区…津市立一志東小学校
- ★中学校区…津市立—志中学校