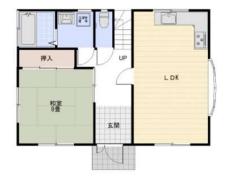

## 1,170万円

| 所在地       | 津市一志町片野              | 土地面積            | 公簿 142.95㎡               | 私道面積<br>(共有持分) | なし                  |  |
|-----------|----------------------|-----------------|--------------------------|----------------|---------------------|--|
| BB 777 A1 |                      | 土地権利            | 所有権                      | 建物面積           | 87.77m <sup>2</sup> |  |
| 間取り タイプ   | 3LDK                 | 都市計画            | 区域外                      | 用途地域           | 無指定                 |  |
| 物件所在地     | 三重県津市一志町片野 622-21    | 築年月             | 1994年06月                 | 駐車場            |                     |  |
|           |                      | 現 況             | 所有者居住中                   | 引渡可能<br>時 期    | 相談                  |  |
| 交 通       | 近鉄山田鳥羽志摩線 伊勢中川 徒歩33分 | 建築確認            |                          |                |                     |  |
|           |                      | 接道状況<br>(角地・間口) |                          |                |                     |  |
| 構造・規模     | 木造 2階建               |                 | バス 1 坪以上, 3 口以上コンロ,上水道,庭 |                |                     |  |
| 間取内訳      | 和8·6 洋6 LDK13        | 設備              |                          |                |                     |  |

間取り 3LDK

建物面積 87.77m

築年月 1994年06月

- ★物件のお引渡しは令和6年10月頃を予定しており ます。
- ★約15年前に外壁塗装行っております。
- ★町費月500円(半年に1度集金3000円)
- ★小学校区…津市立一志東小学校
- ★中学校区…津市立—志中学校