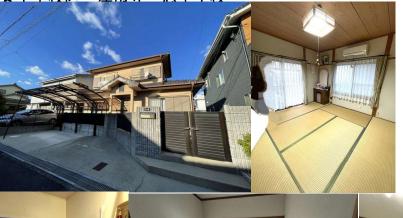

## 1,170万円

| 所在地       | 津市一志町片野              | 土地面積            | 公簿 142.95㎡               | 私道面積<br>(共有持分) | なし                  |  |
|-----------|----------------------|-----------------|--------------------------|----------------|---------------------|--|
| BB 777 A1 |                      | 土地権利            | 所有権                      | 建物面積           | 87.77m <sup>2</sup> |  |
| 間取り タイプ   | 3LDK                 | 都市計画            | 区域外                      | 用途地域           | 無指定                 |  |
| 物件所在地     | 三重県津市一志町片野 622-21    | 築年月             | 1994年06月                 | 駐車場            |                     |  |
|           |                      | 現 況             | 所有者居住中                   | 引渡可能<br>時 期    | 相談                  |  |
| 交 通       | 近鉄山田鳥羽志摩線 伊勢中川 徒歩33分 | 建築確認            |                          |                |                     |  |
|           |                      | 接道状況<br>(角地・間口) |                          |                |                     |  |
| 構造・規模     | 木造 2階建               |                 | バス 1 坪以上, 3 口以上コンロ,上水道,庭 |                |                     |  |
| 間取内訳      | 和8·6 洋6 LDK13        | 設備              |                          |                |                     |  |

間取り 3LDK

建物面積 87.77m

築年月 1994年06月

- ★物件のお引渡しは令和6年10月頃を予定しており ます。
- ★約15年前に外壁塗装行っております。
- ★町費月500円(半年に1度集金3000円)
- ★小学校区…津市立一志東小学校
- ★中学校区…津市立—志中学校

## チェックポイント!

● | T重説対応物件●閑静な住宅街●バス1坪以上●3 口以上コンロ●上水道●庭

| 建ぺい率 60% | 容積 | 率 | 200% | 地 | 目 | 宅地 |
|----------|----|---|------|---|---|----|
|----------|----|---|------|---|---|----|

★物件のお引渡しは令和6年10月頃を予定しております。 ★約15年前に外壁塗装行っております。 ★町費月500円(半年に1度集金3000円) ★小学校区…津市立一志東小学校 ★中学校区…津市立一志中学校 地勢:平坦